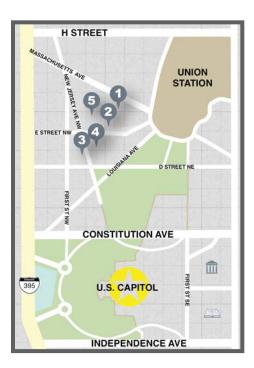

- 1 PHOENIX PARK HOTEL 520 NORTH CAPITOL ST NW
- 2 HOTEL GEORGE 15 E ST NW
- 3 HYATT REGENCY WASHINGTON 400 NEW JERSEY AVE NW
- 4 THE LIAISON 415 NEW JERSEY AVE NW
- 5 THE WASHINGTON COURT 525 NEW JERSEY AVE NW